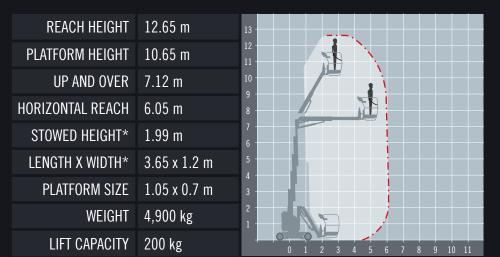

## Compact electric mast boom

IPAF 3b
Requires IPAF category 3b

The JLG Toucan 12E mast boom lift is a vertical lift with a difference. The lift raises and lowers vertically, and has the advantage of a turntable that rotates over 340 degrees at the base and top of the mast for precise positioning.